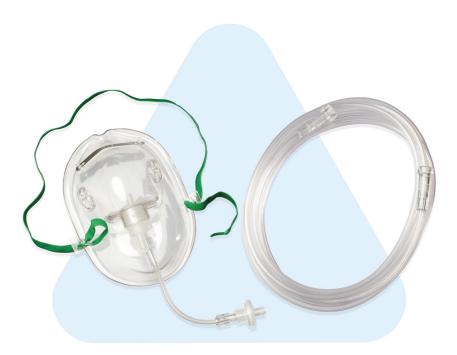

## Capnography Masks

m|devices Capnography Masks come in a variety of configurations and sizes.

The Adult Elongated Masks include a 10cm extension CO2 sample line outlet and 3m oxygen tubing. There is also the option of a 3m CO2 sample line and/or filter.

In addition to the adult range, a Paediatric Capnography Mask is available. It includes a 10cm extension CO2 sample line outlet, filter and 3m oxygen tubing.

- Elongated shaped mask
- (>) Adjustable strap
- Xink resistant star lumen tubing
- (>) Paediatric and adult versions
- (>) Up to five-year shelf life
- 'All-in-one' product to reduce inventory
- Multiple configurations to meet all clinical needs
- Made from non-toxic medical grade PVC